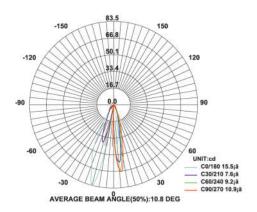

## PRODUCT DESCRIPTION

The outdoor burial mount luminaire is made of aluminium with PMMA lens and available in 3 W. It emits light in three direction. DC/Universal power supply/drivers with input range of 90 V to 270 V AC 50/60 Hz and PF >0.96. It is ideal for sign, facade area, accent and general lighting area etc. Different fixture colours available on request.

## **SPECIFICATION**

Material : Ventilated aluminum die casting with PMMA lens

Mounting : Outdoor burial mount

Power : 3 W

Voltage : 12 / 24 V AC/DC, 230V AC

Power Factor : >0.96

LED colors : White 6000-6400 K

Neutral White 4000-4500 K Warm White 2700-3000 K

Lumen Flux : 120-140 lm/W (lumen efficacy: 160 -180 lm)

Dimension : D-50 X H-90 mm

Driver : Internal

Operating Temp : -40°C ~ + 70°C

Dimmable Interface : CASAMBI, Colour tunable (2700 K – 6000 K), DALI,