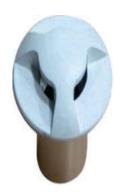

## PRODUCT DESCRIPTION

The outdoor burial mount luminaire is made of aluminium with PMMA lens and available in 3 W. It emits light in three direction. DC/Universal power supply/drivers with input range of 90 V to 270 V AC 50/60 Hz and PF >0.96. It is ideal for sign, facade area, accent and general lighting area etc. Different fixture colours available on request.

## **SPECIFICATION**

Material : Ventilated aluminum die casting with PMMA lens

Mounting : Outdoor burial mount

Power : 3 W

Voltage : 12 / 24 V AC/DC, 230V AC

Power Factor : >0.96

LED colors : White 6000-6400 K