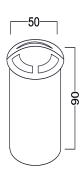

Neutral White 4000-4500 K Warm White 2700-3000 K

Lumen Flux : 120-140 lm/W (lumen efficacy: 160 -180 lm)

Dimension : D-50 X H-90 mm

Driver : Internal

Operating Temp : -40°C ~ + 70°C

Dimmable Interface : CASAMBI, Colour tunable (2700 K – 6000 K), DALI,