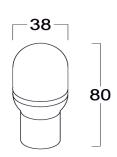

Neutral White 4000-4500 K Warm White 2700-3000 K

Lumen Flux : 120-140 lm/W (lumen efficacy: 160 -180 lm)

Dimension : D-38 X H-80 mm

Driver : Internal

Operating Temp : -40°C ~ + 70°C

Dimmable Interface : CASAMBI, Colour tunable (2700 K – 6000 K), DALI,