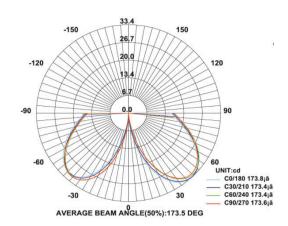

## **Bulbs**







Model: iLED 3 B 01

## PRODUCT DESCRIPTION

The bulb is made of acrylonitrile butadiene styrene plastic with PMMA milky cover and available in 3 W. Universal power supply/drivers with input range of 90 V to 270 V AC, 50/60 Hz and PF >0.96. It is ideal for hotel, restaurants, home, hospitals etc.

Different fixture colours available on request.

## **SPECIFICATION**

Material : Acrylonitrile butadiene styrene plastic with PMMA milky cover

Mounting : Retrofit: E14/E27/B22

Power : 3/4 W

Voltage : 90 – 270 V AC, 50/60 Hz

Power Factor : >0.96

LED colors : White 6000-6400 K

Neutral White 4000-4500 K Warm White 2700-3000 K

Lumen Flux : 120-140 lm/W (lumen efficacy: 160 -180 lm)

Dimension : D-38 X H-80 mm

Driver : Internal

Operating Temp : -40°C ~ + 70°C

Dimmable Interface : CASAMBI,