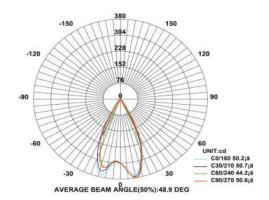

25°

## Ceiling Recess Mount Lights With Lens

**BEAM ANGLE** 

30°

10°

45°

Model: iLED 2\*3 SDL 10