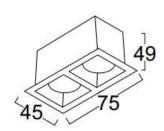

Neutral White 4000-4500 K Warm White 2700-3000 K

Lumen Flux : 120-140 lm/W (lumen efficacy: 160 -180 lm)

Dimension : L-68 X W-37 X H-49 mm Cut out dimension : L-65 X W-34 X H-49 mm

Driver : External

Operating Temp :  $-40^{\circ}$ C ~ +  $70^{\circ}$ C