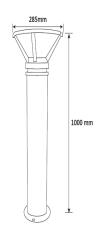

Neutral white 4000-4500 K Warm white 2700-

3000 K

Lumen Flux : 120-140 lm/W (lumen efficacy: 160 -180 lm)

Dimension : D-285 X H-1000 mm

Driver : Internal

Operating Temp :  $-40^{\circ}\text{C} \sim +70^{\circ}\text{C}$ 