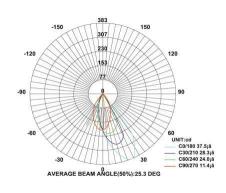

Neutral white 4000-4500 K Warm white 2700-

3000 K

Lumen Flux : 120-140 lm/W (lumen efficacy: 160 -180 lm)

Dimension : D-285 X H-1000 mm

Driver : Internal

Operating Temp :  $-40^{\circ}\text{C} \sim +70^{\circ}\text{C}$ 