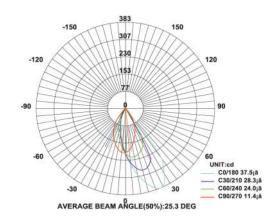

Neutral White 4000-4500 K Warm White 2700-3000 K

Lumen Flux : 120-140 lm/W (lumen efficacy: 160 -180 lm)

Dimension : H-650 x D-160 mm

Driver : Internal

Operating Temp :  $-40^{\circ}\text{C} \sim +70^{\circ}\text{C}$ 