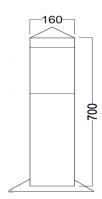

Neutral White 4000-4500 K Warm White 2700-3000 K

Lumen Flux : 120-140 lm/W (lumen efficacy: 160 -180 lm)

Dimension : H-650 x D-160 mm

Driver : Internal

Operating Temp :  $-40^{\circ}\text{C} \sim +70^{\circ}\text{C}$ 