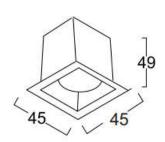

Neutral White 4000-4500 K Warm White 2700-3000 K

Lumen Flux : 120-140 lm/W (lumen efficacy: 160 -180 lm)

Dimension : L-45 X W-45 X H-49 mm Cut out dimension : L-37 X W-37 X H-49 mm

Driver : External

Operating Temp : -40°C ~ + 70°C