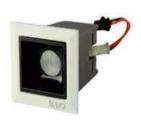

## PRODUCT DESCRIPTION

The Ceiling recessed mount luminaire is made of aluminium with PMMA lens and available in 3 W with different angle reflector. It is ideal for hotel, showroom, home, offices, theaters etc. *Different fixture colours available on request.* 

## **SPECIFICATION**

Material : Ventilated powder coated

aluminum with different angle reflector

Mounting : Recess mount with trim/trimless

Power : 3 W

Voltage : 12/24 V DC , 230 V AC LED colors : White 6000-6400 K