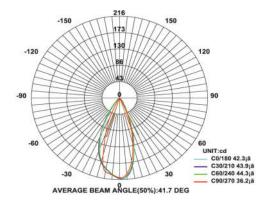

## Ceiling Recess Mount Lights With Lens

**BEAM ANGLE** 

30°

10°

45°

5°

Model: iLED 1\*3 SDL 09