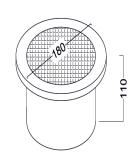

Power Factor : >0.96

LED colors : White 6000-6400 K

Neutral White 4000-4500 K Warm White 2700-3000 K

Lumen Flux : 120-140 lm/W (lumen efficacy: 160 -180 lm) Dimension : D-180 X H-110 mm, D-220 X H-110 mm

Cut-out Dimension : D-155 X H-107 mm, D-205 X H-107 mm

Driver : Internal

Operating Temp : -40°C ~ + 70°C

Dimmable Interface : CAS▲MBI, Colour tunable (2700 K – 6000 K), DALI,

Edge pulse/0/1-10 V dimming control (optional)