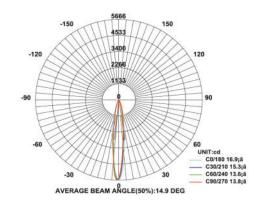

## **Burials & Pathway Lights**

**BEAM ANGLE** 

10°

45°

5°

30°

Model: iLED 15 UG 13, iLED 25 UG 14