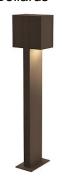

## **Bollards**

Model: iLED 15+15 BD 26 TWIN

## PRODUCT DESCRIPTION

The bollard luminaire is made of extruded aluminium diecast and available in 10-30W. Universal power supply/drivers with input range of 90V to 270V AC 50/60Hz and PF >0.96 It is ideal for drive ways, pathway,gardens & etc.

## **SPECIFICATION**

Material : Aluminium die cast with powder coat & tempered glass

Mounting : Surface mount

Power : 10-30W

Voltage : 90 – 270V AC, 12/24 AC/DC

Power Factor : >0.96

LED colors : White 6000-6400K