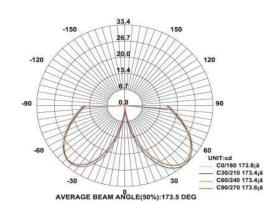

Neutral White 4000-4500 K Warm

White 2700-3000K

Lumen Flux : 120-140 lm/W (lumen efficacy: 160 -180 lm)

Dimension : W-320 X H-1140 mm

Driver : Internal

Operating Temp :  $-40^{\circ}\text{C} \sim +70^{\circ}\text{C}$ 