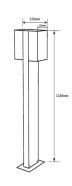

Neutral White 4000-4500 K Warm

White 2700-3000K

Lumen Flux : 120-140 lm/W (lumen efficacy: 160 -180 lm)

Dimension : W-320 X H-1140 mm

Driver : Internal

Operating Temp :  $-40^{\circ}\text{C} \sim +70^{\circ}\text{C}$ 