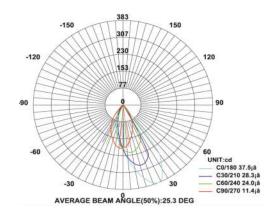

## **SPECIFICATION**

Material : Ventilated powder coated die cast aluminium with tempered glass

Mounting : Surface mount Power : 6 W, 7 W, 12 W

Voltage : 90 – 270 V AC, 50/60 Hz

Power Factor : >0.96

LED colors : White 6000-6400 K

Neutral White 4000-4500 K Warm White 2700-3000 K

Lumen Flux : 120-140 lm/W (lumen efficacy: 160 -180 lm)

Dimension : L-105 X W-80 X H-400 mm

Driver : Internal

Operating Temp :  $-40^{\circ}\text{C} \sim +70^{\circ}\text{C}$ 