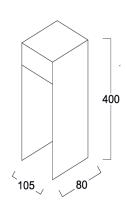

Neutral White 4000-4500 K Warm White 2700-3000 K

Lumen Flux : 120-140 lm/W (lumen efficacy: 160 -180 lm)

Dimension : L-105 X W-80 X H-400 mm

Driver : Internal

Operating Temp :  $-40^{\circ}\text{C} \sim +70^{\circ}\text{C}$ 