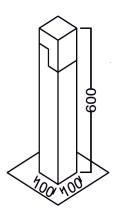

LED colors : White 6000-6400 K

Neutral White 4000-4500 K Warm White 2700-3000 K

Lumen Flux : 120-140 lm/W (lumen efficacy: 160 -180 lm)

Dimension : L-100 X W-100 X H-600 mm

Driver : Internal

Operating Temp : -40°C ~ + 70°C