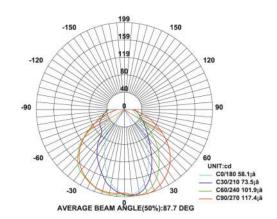

LED colors : White 6000-6400 K

Neutral White 4000-4500 K Warm White 2700-3000 K

Lumen Flux : 120-140 lm/W (lumen efficacy: 160 -180 lm)

Dimension : L-100 X W-100 X H-600 mm

Driver : Internal

Operating Temp : -40°C ~ + 70°C