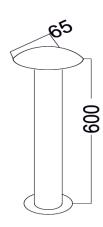

Different fixture colours available on request. Available at different heights 200/400/600/800 mm.

Neutral White 4000-4500 K Warm White 2700-3000 K

Lumen Flux : 120-140 lm/W (lumen efficacy: 160 -180 lm)

Dimension : D-65 X H-600 mm

Driver : Internal

Operating Temp :  $-40^{\circ}\text{C} \sim +70^{\circ}\text{C}$ 