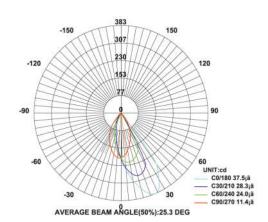

Neutral White 4000-4500 K Warm White 2700-3000 K

Lumen Flux : 120-140 lm/W (lumen efficacy: 160 -180 lm)

Dimension : D-65 X H-600 mm

Driver : Internal

Operating Temp :  $-40^{\circ}\text{C} \sim +70^{\circ}\text{C}$ 