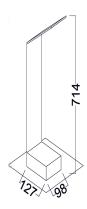

Neutral White 4000-4500 K Warm White 2700-3000 K

Lumen Flux : 120-140 lm/W (lumen efficacy: 160 -180 lm)

Dimension : L-127 X W-98 X H-714 mm

Driver : Internal

Operating Temp : -40°C ~ + 70°C

Dimmable (optional) : CAS▲MBI, Colour tunable (2700 K – 6000 K), DALI,