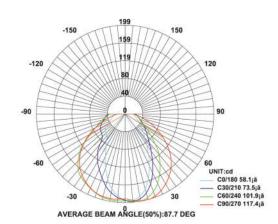

Neutral White 4000-4500 K Warm White 2700-3000 K

Lumen Flux : 120-140 lm/W (lumen efficacy: 160 -180 lm)

Dimension : L-127 X W-98 X H-714 mm

Driver : Internal

Operating Temp : -40°C ~ + 70°C

Dimmable (optional) : CAS▲MBI, Colour tunable (2700 K – 6000 K), DALI,