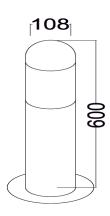

Different fixture colours available on request. Available at different heights 200/400/600/800 mm.

Neutral White 4000-4500 K Warm White 2700-3000 K

Lumen Flux : 120-140 lm/W (lumen efficacy: 160 -180 lm)

Dimension : D-108 X H-600 mm

Driver : Internal

Operating Temp :  $-40^{\circ}\text{C} \sim +70^{\circ}\text{C}$ 