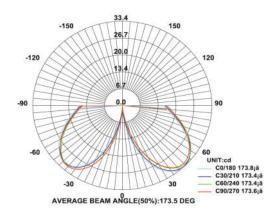

Neutral White 4000-4500 K Warm White 2700-3000 K

Lumen Flux : 120-140 lm/W (lumen efficacy: 160 -180 lm)

Dimension : D-108 X H-600 mm

Driver : Internal

Operating Temp :  $-40^{\circ}\text{C} \sim +70^{\circ}\text{C}$ 