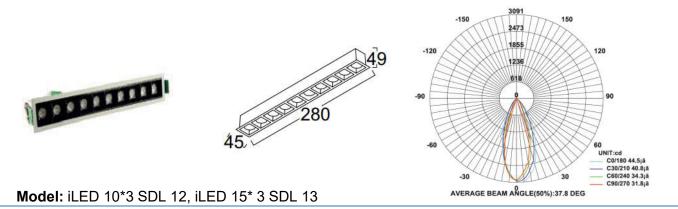

## **SPECIFICATION**

| Material                                       | : Ventilated powder coated                   | BEAM ANGLE |     |
|------------------------------------------------|----------------------------------------------|------------|-----|
|                                                | aluminum with different angle reflector      | 5°         | 10ª |
| Mounting                                       | : Recess mount with trim/trimless            |            |     |
| Power                                          | : 30 W, 45 W                                 |            | - 4 |
| Voltage                                        | : 12/24 V DC , 230 V AC                      |            |     |
| LED colors                                     | : White 6000-6400 K                          |            |     |
|                                                | Neutral White 4000-4500 K                    |            |     |
|                                                | Warm White 2700-3000 K                       |            |     |
| Lumen Flux                                     | : 120-140 lm/W (lumen efficacy: 160 -180 lm) | 30°        |     |
| Dimension                                      | : L-280 X W-45 X H-49 mm,                    |            |     |
|                                                | L-415 X W-45 X H-49 mm                       |            |     |
| Cut out dimension                              | : L-273 X W-37 X H-49 mm                     | 1000       |     |
|                                                | L-405 X W-37 X H-49 mm                       |            |     |
| Driver                                         | : External                                   |            |     |
| Operating Temp                                 | : -40°C ~ + 70°C                             |            |     |
| CRI                                            | : 85                                         |            |     |
| IP Rating                                      | : IP 20                                      |            |     |
| Led used                                       | CREE 🚖                                       |            |     |
| Dimmable Interface                             | :CASAMBI, Colour tunable (2700 K - 6000 K)   | , DALI,    |     |
| Edge pulse/0/1-10 V dimming control (optional) |                                              |            |     |