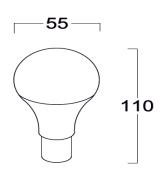

Neutral White 4000-4500 K Warm White 2700-3000 K

Lumen Flux : 120-140 lm/W (lumen efficacy: 160 -180 lm) Dimension : D-60 X H-110 mm, D-82 X H-145 mm

Driver : Internal

Operating Temp : -40°C ~ + 70°C

Dimmable Interface : CASAMBI, Colour tunable (2700 K – 6000 K), DALI,