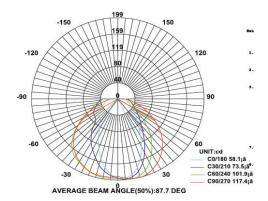

Neutral White 4000-4500 K Warm White 2700-3000 K

Lumen Flux : 120-140 lm/W (lumen efficacy: 160 -180 lm) Dimension : D-60 X H-110 mm, D-82 X H-145 mm

Driver : Internal

Operating Temp : -40°C ~ + 70°C

Dimmable Interface : CASAMBI, Colour tunable (2700 K – 6000 K), DALI,