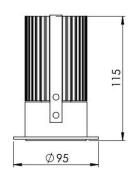

Voltage : 90 – 270 V AC 50/60 Hz

Power Factor : >0.96

LED colors : White 6000-6400 K

Neutral White 4000-4500 K Warm White 2700-3000 K

Lumen Flux : 120-140 lm/W (lumen efficacy: 160 -180 lm)

Dimension : D-90 X H-115 mm

D-95 X H-135 mm

Cut-out diameter : 70 mm, 76 mm

Driver : External

Operating Temp :  $-40^{\circ}\text{C} \sim +70^{\circ}\text{C}$ 

Dimmable Interface : CAS▲MBI, Colour tunable (2700 K – 6000 K), DALI,

Edge pulse/0/1-10 V dimming control (optional)