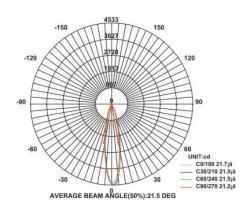

## **COB Down Light**







Model: iLED 10 RDH COB 10 - DEEP DRAWN ADJ

## PRODUCT DESCRIPTION

The recessed mount luminaire is made of aluminium and depending on the fixture size it is available in 10 W and 15 W. Universal power supply/drivers with input range of 90 V to 270 V AC 50/60 Hz and PF >0.96. It is ideal for hotel, showroom, home, office, theatres, auditorium, etc. *Different fixture colours available on request.* 

| CD |   | CAT | $\Gamma$ | NI  |
|----|---|-----|----------|-----|
| ЭF | Г | CA  | IIU      | IN. |

Material : Ventilated aluminium cooling with

polished reflector

Mounting : Recessed mount Power : 10 W, 15 W

Voltage : 90 – 270 V AC 50/60 Hz

Power Factor : >0.96

LED colors : White 6000-6400 K

Neutral White 4000-4500 K Warm White 2700-3000 K

Lumen Flux : 120-140 lm/W (lumen efficacy: