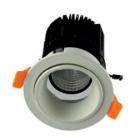

## **COB Down Light**

Model: iLED 10 RDH COB 10 - DEEP DRAWN ADJ

## PRODUCT DESCRIPTION

The recessed mount luminaire is made of aluminium and depending on the fixture size it is available in 10 W and 15 W. Universal power supply/drivers with input range of 90 V to 270 V AC 50/60 Hz and PF >0.96. It is ideal for hotel, showroom, home, office, theatres, auditorium, etc. *Different fixture colours available on request.* 

| CD |   | CAT | $\Gamma$ | NI  |
|----|---|-----|----------|-----|
| ЭF | Г | CA  | IIU      | IN. |

Material : Ventilated aluminium cooling with

polished reflector

Mounting : Recessed mount Power : 10 W, 15 W