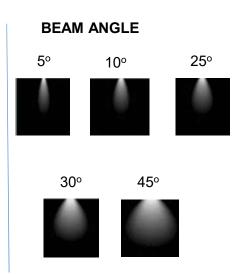

D-95 X H-135 mm

Cut-out diameter : 70 mm, 76 mm

Driver : External

Operating Temp :  $-40^{\circ}\text{C} \sim +70^{\circ}\text{C}$ 

Dimmable Interface : CAS▲MBI, Colour tunable (2700 K – 6000 K), DALI,

Edge pulse/0/1-10 V dimming control (optional)