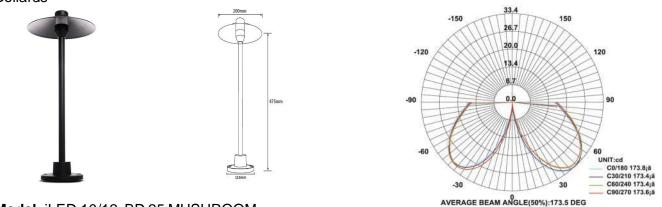

# **SPECIFICATION**

| Material<br>Mounting<br>Power | : Aluminium with powder coat and Milky/Frosted acrylic<br>: Surface mount<br>: 6-12 W |
|-------------------------------|---------------------------------------------------------------------------------------|
| Voltage                       | : 90 – 270V AC,12/24 AC/DC                                                            |
| Power Factor                  | :>0.96                                                                                |
| LED Colors                    | : White 6000-6400K                                                                    |
|                               | Neutral White 4000-4500 K Warm                                                        |
|                               | White 2700-3000K                                                                      |
| Lumen Flux                    | : 120-140 lm/W (lumen efficacy: 160 -180 lm)                                          |
| Dimension                     | : D-200 X H-475 mm,Base Dia-115mm                                                     |
| Driver                        | : Internal                                                                            |
| Operating Temp                | : -40°C ~ + 70°C                                                                      |
| CRI                           | : >85                                                                                 |
| IP Rating                     | : IP 67                                                                               |
| Led used                      | CREE 🚖                                                                                |
| Dimmable (optional)           | : CASAMBI, Colour tunable (2700K – 6000K), DALI,                                      |
|                               | Edgo nulso/0/1-10\/ dimming control                                                   |