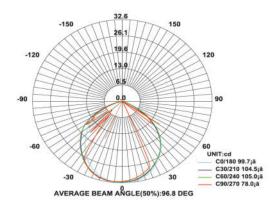

25°

## Ceiling Recess Mount Lights With Lens

**BEAM ANGLE** 

30°

10°

45°

5°

Model: iLED 1 RDL 16