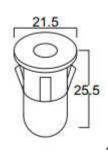

Lumen Flux : 120-140 lm/W (lumen efficacy: 160 -180 lm)

Dimension : D-21.5 X H-25.5 mm

Cut out diameter : 14.5 mm
Driver : External

Operating Temp :  $-40^{\circ}\text{C} \sim + 70^{\circ}\text{C}$ 

CRI : 85
IP Rating : IP 20
Led used : CREE €