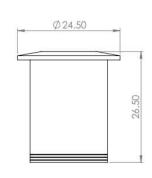

Lumen Flux : 120-140 lm/W (lumen efficacy: 160 -180 lm)

Dimension : D-24.5 X H-26.5 mm

Cut out diameter : 19 mm
Driver : External

Operating Temp : -40°C ~ + 70°C

Dimmable Interface : CASAMBI, Colour tunable (2700 K – 6000 K), DALI,