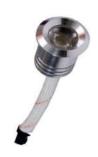

## PRODUCT DESCRIPTION

The Ceiling recessed mount luminaire is made of aluminium with PMMA lens and available in 1 W. It is ideal for hotel, showroom, home, offices ,theaters etc.

Different fixture colours available on request.

## **SPECIFICATION**

Material : Ventilated aluminum cooling with

PMMA lens

Mounting : Recess mount

Power : 1 W

Voltage : 12/24 V DC , 230 V AC LED colors : White 6000-6400 K

Neutral White 4000-4500 K Warm White 2700-3000 K