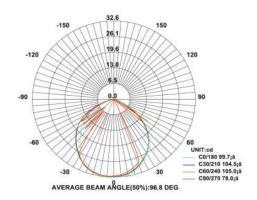

25°

## Ceiling Recess Mount Lights With Lens

**BEAM ANGLE** 

30°

10°

45°

5°

Model: iLED 1 RDL 15