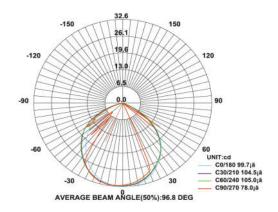

## Ceiling Recess Mount Lights With Lens

**BEAM ANGLE** 

25°

Model: iLED 1 RDL 01