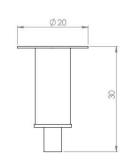

Lumen Flux : 120-140 lm/W (lumen efficacy: 160 -180 lm)

Dimension : D-20 X H-30 mm

Cut out diameter : 14 mm
Driver : External

Operating Temp : -40°C ~ + 70°C

Dimmable Interface : CASAMBI, Colour tunable (2700 K – 6000 K), DALI,