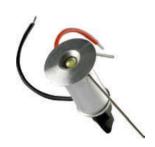

## Ceiling Recess Mount Lights With Lens

**BEAM ANGLE** 

25°

Model: iLED 1 RDL 01

## PRODUCT DESCRIPTION

The Ceiling recessed mount luminaire is made of Ventilated aluminium with PMMA lens and available in 1 W. 12/24 V DC. It is ideal for hotel, showroom, home, offices ,theaters etc. *Different fixture colours available on request.* 