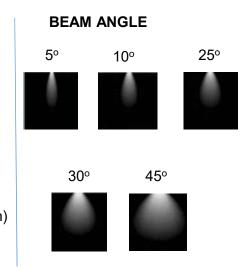

power supply/drivers with input range of 90 V to 270 V AC 50/60 Hz and PF >0.96. It is ideal for hotel, showroom, home, office, theatres, auditorium, etc.

Different fixture colours available on request.

#### **SPECIFICATION**

Material : Ventilated aluminium cooling with

polished reflector

Mounting : Recessed mount

Power : 7 W

Voltage : 90 – 270 V AC 50/60 Hz

Power Factor : >0.96

LED colors : White 6000-6400 K

Neutral White 4000-4500 K Warm White 2700-3000 K

Lumen Flux : 120-140 lm/W (lumen efficacy: 160 -180 lm)

Dimension : D-68 X H-76 mm

Cut-out Diameter : 50 mm
Driver : External

Operating Temp : -40°C ~ + 70°C

CRI : 85
IP Rating : IP 20
Led used : CREE €

Dimmable Interface : CASAMBI, Colour tunable (2700 K – 6000 K), DALI,

Edge pulse/0/1-10 V dimming control (optional)



The technical specifications may vary due to continuous improvement without prior notice.



## **VARIANTS**

| MODEL                  | RATED POWER | DIMENSION      |
|------------------------|-------------|----------------|
| iLED 07 RDH COB 24 ADJ | 7 W         | D-68 X H-76 mm |
| iLED 07 RDL NA COB 25  | 7 W         | D-63 X H-60 mm |

# **ORDERING INFORMATION**

СОВ WW NW **RDH** 24 ADJ W iLED 07 Neutral Rated Round Hotel Chip On Model No. Adjustable White Warm Brand White White Power Board name