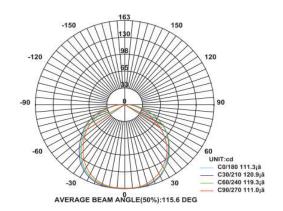

Neutral White 4000-4500 K Warm White 2700-3000 K

Lumen Flux : 120-140 lm/W (lumen efficacy: 160 -180 lm)

Dimension : D-68 X H-76 mm

Cut-out Diameter : 50 mm
Driver : External

Operating Temp : -40°C ~ + 70°C