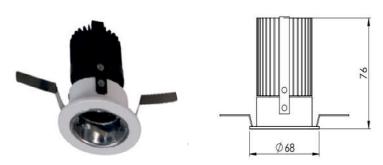

#### **SPECIFICATION**

Material : Ventilated aluminium cooling with

polished reflector

Mounting : Recessed mount

Power : 7 W

Voltage : 90 – 270 V AC 50/60 Hz

Power Factor : >0.96

LED colors : White 6000-6400 K

Neutral White 4000-4500 K Warm White 2700-3000 K

Lumen Flux : 120-140 lm/W (lumen efficacy: 160 -180 lm)

Dimension : D-68 X H-76 mm

Cut-out Diameter : 50 mm
Driver : External

Operating Temp : -40°C ~ + 70°C