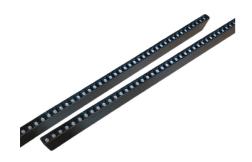

## PRODUCT DESCRIPTION

The profile luminaires bring a unique style with high technology performance. It consists of Aluminium extruded profile with Milky / Clear (PMMA) diffuser. It can be integrated optimally into any concept of Office, House & etc. It is ideal for surface and suspension.

## **SPECIFICATION**

Material : Aluminum LED Profile For Pendant Light

Mounting : Aluminum Mounted on Surface or Suspended

Dimension : L-1066 X W-33.6 X H-75 mm

Operating Temp :  $-40^{\circ}\text{C} \sim +70^{\circ}\text{C}$ 