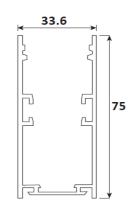

## **SPECIFICATION**

Material : Aluminum LED Profile For Pendant Light

Mounting : Aluminum Mounted on Surface or Suspended

Dimension : L-1066 X W-33.6 X H-75 mm

Operating Temp :  $-40^{\circ}\text{C} \sim +70^{\circ}\text{C}$ 