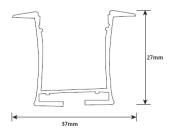

## **SPECIFICATION**

Material : Aluminum 6063 Matte Finish With PMMA Cover

Mounting : Aluminum Mounted on Recess

Dimension : W-37 X H-27 mm

Operating Temp :  $-40^{\circ}\text{C} \sim +70^{\circ}\text{C}$ 