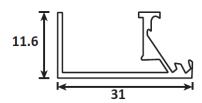

### **SPECIFICATION**

Material : Aluminum 6063 Matte Finish With PMMA Cover

Mounting : Aluminum Mounted on Surface

Dimension : W-31 X H-11.6 mm

Operating Temp :  $-40^{\circ}\text{C} \sim +70^{\circ}\text{C}$ 