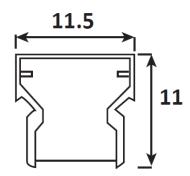

### **SPECIFICATION**

Material : Aluminum 6063 Matte Finish With PMMA

: Aluminum Mounted on Surface Mounting

: W-11.5 X H-11 mm Dimension

 $: -40^{\circ}\text{C} \sim +70^{\circ}\text{C}$ **Operating Temp** 