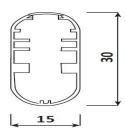

### **SPECIFICATION**

Material : Aluminum LED Profile For Siide Mount

Mounting : Aluminum Mounted on Wardrobe with End cap

Dimension : W-15 X H-30 mm

Operating Temp :  $-40^{\circ}\text{C} \sim +70^{\circ}\text{C}$ 