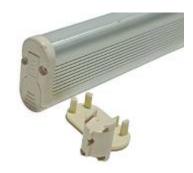

#### PRODUCT DESCRIPTION

The profile luminaires bring a unique style with high technology performance. It consists of Aluminium extruded profile with Milky / Clear (PMMA) diffuser. It can be integrated optimally into any concept of Cupboards It is ideal for Side Mount.

### **SPECIFICATION**

Material : Aluminum LED Profile For Siide Mount

Mounting : Aluminum Mounted on Wardrobe with End cap

Dimension : W-15 X H-30 mm

Operating Temp :  $-40^{\circ}\text{C} \sim +70^{\circ}\text{C}$ 