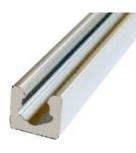

### **PRODUCT DESCRIPTION**

The profile luminaires bring a unique style with high technology performance. It consists of Aluminium extruded profile with Milky / Clear (PMMA) diffuser. It can be integrated optimally into any concept of Office, House & etc. It is ideal for surface.

#### **SPECIFICATION**

| Material         | : Aluminum LED Profile For Recess Mount     |
|------------------|---------------------------------------------|
| Mounting         | : Aluminum Mounted on Wardrobe with End cap |
| Dimension        | : W-8 X H-9 mm                              |
| Operating Temp   | : -40°C ~ + 70°C                            |
| <b>IP</b> Rating | : IP 20                                     |
| Colour           | : Standard natural aluminium.               |
|                  | other colours available on request          |