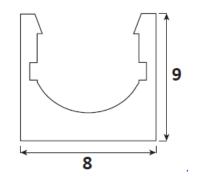

#### **SPECIFICATION**

| Material         | : Aluminum LED Profile For Recess Mount     |
|------------------|---------------------------------------------|
| Mounting         | : Aluminum Mounted on Wardrobe with End cap |
| Dimension        | : W-8 X H-9 mm                              |
| Operating Temp   | : -40°C ~ + 70°C                            |
| <b>IP</b> Rating | : IP 20                                     |
| Colour           | : Standard natural aluminium.               |
|                  | other colours available on request          |