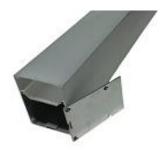

## PRODUCT DESCRIPTION

The profile luminaires bring a unique style with high technology performance. It consists of Aluminium extruded profile with Milky / Clear (PMMA) diffuser. It can be integrated optimally into any concept of Office, House & Etc. It is ideal for suspension.

## **SPECIFICATION**

Material : Aluminum LED Profile For Pendant Light

Mounting : Aluminum Mounted on Surface or Suspended

Dimension : W-50X H-75 mm

Operating Temp :  $-40^{\circ}\text{C} \sim +70^{\circ}\text{C}$ 