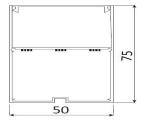

## **SPECIFICATION**

Material : Aluminum LED Profile For Pendant Light

Mounting : Aluminum Mounted on Surface or Suspended

Dimension : W-50X H-75 mm

Operating Temp :  $-40^{\circ}\text{C} \sim +70^{\circ}\text{C}$ 