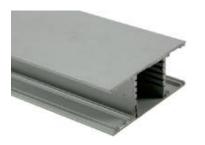

#### **PRODUCT DESCRIPTION**

The profile luminaires bring a unique style with high technology performance. It consists of Aluminium extruded profile with Milky / Clear (PMMA) diffuser. It can be integrated optimally into any concept of Office ,Homes & etc . It is ideal for surface wall .

#### **SPECIFICATION**

| Material         | : Aluminum LED Profile For Wall light, with Internal Driver |
|------------------|-------------------------------------------------------------|
| Mounting         | : Aluminum Mounted on Surface of Wall                       |
| Dimension        | : W-32.7X H-85 mm                                           |
| Operating Temp   | : -40°C ~ + 70°C                                            |
| <b>IP</b> Rating | : IP 20                                                     |
| Colour           | : Standard natural aluminium.                               |
|                  | other colours available on request                          |