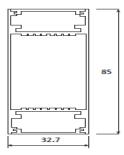

#### **SPECIFICATION**

| Material         | : Aluminum LED Profile For Wall light, with Internal Driver |
|------------------|-------------------------------------------------------------|
| Mounting         | : Aluminum Mounted on Surface of Wall                       |
| Dimension        | : W-32.7X H-85 mm                                           |
| Operating Temp   | : -40°C ~ + 70°C                                            |
| <b>IP</b> Rating | : IP 20                                                     |
| Colour           | : Standard natural aluminium.                               |
|                  | other colours available on request                          |