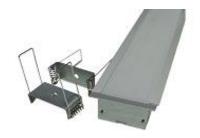

## PRODUCT DESCRIPTION

The profile luminaires bring a unique style with high technology performance. It consists of Aluminium extruded profile with Milky / Clear (PMMA) diffuser. It can be integrated optimally into any concept of offices, House & Etc. It is ideal for recess mount.

## **SPECIFICATION**

Material : Recessed Aluminum LED Profile with Flange

Mounting : Recess Mount

Dimension : W-65X H-32 mm

Operating Temp :  $-40^{\circ}\text{C} \sim +70^{\circ}\text{C}$ 

IP Rating : IP 20