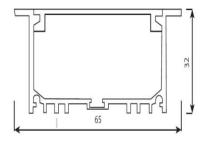

## **SPECIFICATION**

Material : Recessed Aluminum LED Profile with Flange

Mounting : Recess Mount

Dimension : W-65X H-32 mm

Operating Temp :  $-40^{\circ}\text{C} \sim +70^{\circ}\text{C}$ 

IP Rating : IP 20