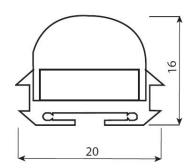

## **SPECIFICATION**

Material : Aluminum Heavy Duty 6063 Matte Finish with Clear/Frosted Lens

Mounting : Mounted on Surface

Dimension : W-20X H-16 mm

Operating Temp :  $-40^{\circ}\text{C} \sim +70^{\circ}\text{C}$ 