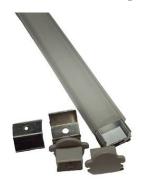

## PRODUCT DESCRIPTION

The profile luminaires bring a unique style with high technology performance. It consists of Aluminium extruded profile with Milky / Clear (PMMA) diffuser. It can be integrated optimally into any concept of Office & Homes . It is ideal for surface

## **SPECIFICATION**

Material : Aluminum Heavy Duty 6063 Matte Finish with Clear/Frosted Lens

Mounting : Mounted on Surface

Dimension : W-20X H-16 mm

Operating Temp :  $-40^{\circ}\text{C} \sim +70^{\circ}\text{C}$ 