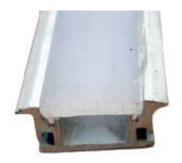

## PRODUCT DESCRIPTION

The profile luminaires bring a unique style with high technology performance. It consists of Aluminium extruded profile with Milky / Clear (PMMA) diffuser. It can be integrated optimally into any concept of office, hotels & etc. It is ideal for Floor Mount.

## **SPECIFICATION**

Material : Water proof LED Aluminum ,Strong Diffused Cover,3mm Thickness

Mounting : Aluminum Recess Mounted on Floor

Dimension : W-27.1 X H-11 mm

Operating Temp :  $-40^{\circ}\text{C} \sim +70^{\circ}\text{C}$ 