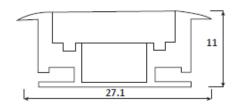

## **SPECIFICATION**

Material : Water proof LED Aluminum ,Strong Diffused Cover,3mm Thickness

Mounting : Aluminum Recess Mounted on Floor

Dimension : W-27.1 X H-11 mm

Operating Temp :  $-40^{\circ}\text{C} \sim +70^{\circ}\text{C}$ 