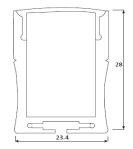

#### **SPECIFICATION**

| Material         | : Aluminum 6063 Matte Finish with PMMA Cover |
|------------------|----------------------------------------------|
| Mounting         | : Mounted on Surface and Suspension          |
| Dimension        | : W-23.4 X H-28 mm                           |
| Operating Temp   | : -40°C ~ + 70°C                             |
| <b>IP</b> Rating | : IP 68                                      |
| Colour           | : Standard natural aluminium.                |
|                  | other colours available on request           |