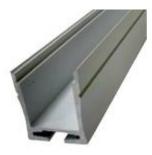

#### **PRODUCT DESCRIPTION**

The profile luminaires bring a unique style with high technology performance. It consists of Aluminium extruded profile with Milky / Clear (PMMA) diffuser. It can be integrated optimally into any concept of Office & etc. It is ideal for surface and suspension.

#### **SPECIFICATION**

| Material         | : Aluminum 6063 Matte Finish with PMMA Cover |
|------------------|----------------------------------------------|
| Mounting         | : Mounted on Surface and Suspension          |
| Dimension        | : W-23.4 X H-28 mm                           |
| Operating Temp   | : -40°C ~ + 70°C                             |
| <b>IP</b> Rating | : IP 68                                      |
| Colour           | : Standard natural aluminium.                |
|                  | other colours available on request           |