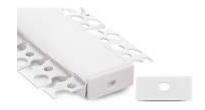

#### PRODUCT DESCRIPTION

The profile luminaires bring a unique style with high technology performance. It consists of flexible aluminium mesh with Milky (PMMA) diffuser. It can be integrated optimally into any concept of Office, Showrooms, House &etc.. It is ideal for surface

### **SPECIFICATION**

Material : Aluminum 6063 Matte Finish With PMMA Cover

Mounting : Aluminum Mounted on Surface

Dimension : W-69 X H-12 mm

Operating Temp :  $-40^{\circ}\text{C} \sim +70^{\circ}\text{C}$ 