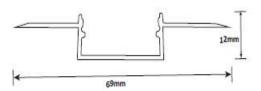

### **SPECIFICATION**

Material : Aluminum 6063 Matte Finish With PMMA Cover

Mounting : Aluminum Mounted on Surface

Dimension : W-69 X H-12 mm

Operating Temp :  $-40^{\circ}\text{C} \sim +70^{\circ}\text{C}$ 