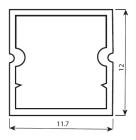

## **SPECIFICATION**

Material : Waterproof LED Profile : Opal Matte PMMA + Light dense PMMA

Mounting : PC Mounted on Surface

Dimension : W-11.7 X H-12 mm

Operating Temp :  $-40^{\circ}\text{C} \sim +70^{\circ}\text{C}$ 