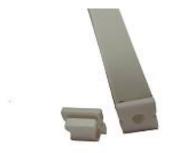

## PRODUCT DESCRIPTION

The profile luminaires bring a unique style with high technology performance. It consists of Aluminium extruded profile with Milky (PMMA) diffuser. It can be integrated optimally into any concept of Inside waters . It is ideal for surface

## **SPECIFICATION**

Material : Waterproof LED Profile : Opal Matte PMMA + Light dense PMMA

Mounting : PC Mounted on Surface

Dimension : W-11.7 X H-12 mm

Operating Temp :  $-40^{\circ}\text{C} \sim +70^{\circ}\text{C}$ 