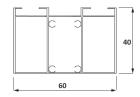

#### **SPECIFICATION**

| Material       | : Aluminum 6063 Matte Finish With Cover |
|----------------|-----------------------------------------|
| Mounting       | : Aluminum Mounted on Wall Surface      |
| Dimension      | : W-60 X H-40mm                         |
| Operating Temp | : -40°C ~ + 70°C                        |
| IP Rating      | : IP 20                                 |
| Colour         | : Standard natural aluminium.           |
|                | other colours available on request      |