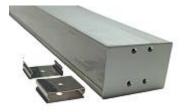

### **PRODUCT DESCRIPTION**

The profile luminaires bring a unique style with high technology performance. It consists of Aluminium extruded profile with Milky / Clear (PMMA) diffuser. It can be integrated optimally into any concept of Office, House etc.. It is ideal for surface and suspension.

#### **SPECIFICATION**

| Material       | : Aluminum 6063 Matte Finish With Cover |
|----------------|-----------------------------------------|
| Mounting       | : Aluminum Mounted on Wall Surface      |
| Dimension      | : W-60 X H-40mm                         |
| Operating Temp | : -40°C ~ + 70°C                        |
| IP Rating      | : IP 20                                 |
| Colour         | : Standard natural aluminium.           |
|                | other colours available on request      |