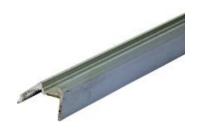

## PRODUCT DESCRIPTION

The profile luminaires bring a unique style with high technology performance. It consists of Aluminium extruded profile with Milky / Clear (PMMA) diffuser. It can be integrated optimally into any concept of steps. It is ideal for surface

## **SPECIFICATION**

Material : Aluminum Heavy Duty 6063 Matte Diffuser

Mounting : Mounted on Surface Of Steps

Dimension : W-48 X H-18.7 mm

Operating Temp :  $-40^{\circ}\text{C} \sim +70^{\circ}\text{C}$ 