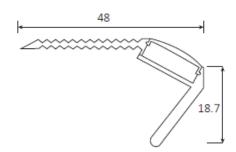

## **SPECIFICATION**

Material : Aluminum Heavy Duty 6063 Matte Diffuser

Mounting : Mounted on Surface Of Steps

Dimension : W-48 X H-18.7 mm

Operating Temp :  $-40^{\circ}\text{C} \sim +70^{\circ}\text{C}$ 