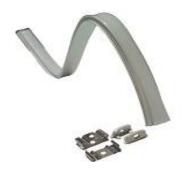

### PRODUCT DESCRIPTION

The profile luminaires flexible profile bring a unique style with high technology performance. It consists of Aluminium extruded profile with Milky (PMMA) diffuser. It can be integrated optimally into any concept of office, house & etc. It is ideal for surface and suspension.

### **SPECIFICATION**

Material : Aluminum LED Profile For Pendant Light / Pillar

Mounting : Aluminum Mounted on Surface or Suspended

Dimension : W-18X H-6 mm

Operating Temp :  $-40^{\circ}\text{C} \sim +70^{\circ}\text{C}$ 