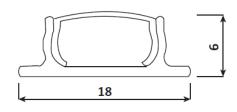

### **SPECIFICATION**

Material : Aluminum LED Profile For Pendant Light / Pillar

Mounting : Aluminum Mounted on Surface or Suspended

Dimension : W-18X H-6 mm

Operating Temp :  $-40^{\circ}\text{C} \sim +70^{\circ}\text{C}$ 