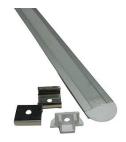

## PRODUCT DESCRIPTION

The profile luminaires bring a unique style with high technology performance. It consists of Aluminium extruded profile with Milky / Clear (PMMA) diffuser. It can be integrated optimally into any concept of Office, House & etc.. It is ideal for Recess.

## **SPECIFICATION**

Material : Aluminum 6063 Matte Finish With Cover

Mounting : Aluminum Mounted on Recess

Dimension : W-24 X H-12 mm, Cutout -17X12mm

Operating Temp :  $-40^{\circ}\text{C} \sim +70^{\circ}\text{C}$ 