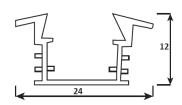

## **SPECIFICATION**

Material : Aluminum 6063 Matte Finish With Cover

Mounting : Aluminum Mounted on Recess

Dimension : W-24 X H-12 mm, Cutout -17X12mm

Operating Temp :  $-40^{\circ}\text{C} \sim +70^{\circ}\text{C}$ 