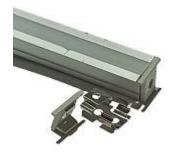

## PRODUCT DESCRIPTION

The profile luminaires bring a unique style with high technology performance. It consists of Aluminium extruded profile with Milky (PMMA) diffuser. It can be integrated optimally into any concept of Office, Houses & etc. It is ideal for Recess

## **SPECIFICATION**

Material : Aluminum 6063 Matte finish LED Profile

Mounting : Aluminum Mounted on Recess

Dimension : W-16 X H-13 mm

Operating Temp :  $-40^{\circ}\text{C} \sim +70^{\circ}\text{C}$ 

IP Rating : IP 20