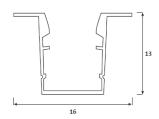

## **SPECIFICATION**

Material : Aluminum 6063 Matte finish LED Profile

Mounting : Aluminum Mounted on Recess

Dimension : W-16 X H-13 mm

Operating Temp :  $-40^{\circ}\text{C} \sim +70^{\circ}\text{C}$ 

IP Rating : IP 20