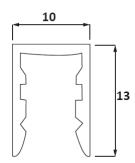

## **SPECIFICATION**

Material : Aluminum LED Profile For Recess Mount

Mounting : Aluminum Mounted on Surface

Dimension : W-10 X H-13 mm

Operating Temp :  $-40^{\circ}\text{C} \sim +70^{\circ}\text{C}$ 

IP Rating : IP 20