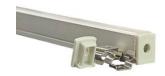

## PRODUCT DESCRIPTION

The profile luminaires bring a unique style with high technology performance. It consists of Aluminium extruded profile with Milky (PMMA) diffuser. It can be integrated optimally into any concept of Office, House & etc. It is ideal for surface.

## **SPECIFICATION**

Material : Aluminum LED Profile For Recess Mount

Mounting : Aluminum Mounted on Surface

Dimension : W-10 X H-13 mm

Operating Temp :  $-40^{\circ}\text{C} \sim +70^{\circ}\text{C}$ 

IP Rating : IP 20