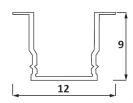

#### **SPECIFICATION**

| Material         | : Aluminum LED Profile For Recess Mount |
|------------------|-----------------------------------------|
| Mounting         | : Aluminum Mounted on Recess            |
| Dimension        | : W-12 X H-9 mm                         |
| Operating Temp   | : -40°C ~ + 70°C                        |
| <b>IP</b> Rating | : IP 20                                 |
| Colour           | : Standard natural aluminium.           |
|                  | other colours available on request      |