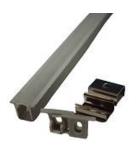

### **PRODUCT DESCRIPTION**

The profile luminaires bring a unique style with high technology performance. It consists of Aluminium extruded profile with Milky (PMMA) diffuser. It can be integrated optimally into any concept of Office, House & etc. It is ideal for Recess Mount.

#### **SPECIFICATION**

| Material         | : Aluminum LED Profile For Recess Mount |
|------------------|-----------------------------------------|
| Mounting         | : Aluminum Mounted on Recess            |
| Dimension        | : W-12 X H-9 mm                         |
| Operating Temp   | : -40°C ~ + 70°C                        |
| <b>IP</b> Rating | : IP 20                                 |
| Colour           | : Standard natural aluminium.           |
|                  | other colours available on request      |