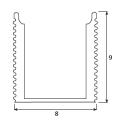

## **SPECIFICATION**

Material : Aluminum LED Profile For Recess Mount

Mounting : Aluminum Mounted on Surface

Dimension : W-8 X H-9mm

Operating Temp :  $-40^{\circ}\text{C} \sim +70^{\circ}\text{C}$ 

IP Rating : IP 20