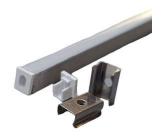

## PRODUCT DESCRIPTION

The profile luminaires bring a unique style with high technology performance. It consists of Aluminium extruded profile with Milky (PMMA) diffuser. It can be integrated optimally into any concept of Office, House & etc.. It is ideal for surface

## **SPECIFICATION**

Material : Aluminum LED Profile For Recess Mount

Mounting : Aluminum Mounted on Surface

Dimension : W-8 X H-9mm

Operating Temp :  $-40^{\circ}\text{C} \sim +70^{\circ}\text{C}$ 

IP Rating : IP 20