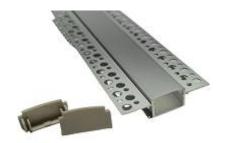

#### PRODUCT DESCRIPTION

The profile luminaires bring a unique style with high technology performance. It consists of Aluminium extruded profile with Milky / Clear (PMMA) diffuser. It can be integrated optimally into any concept of Office, House & etc. It is ideal for Recess Mount.

### **SPECIFICATION**

Material : Aluminum LED Profile For Recess Mount

Mounting : Aluminum Mounted on Ceiling Recess

Dimension : W-61.5 X H-14 mm

Operating Temp :  $-40^{\circ}\text{C} \sim +70^{\circ}\text{C}$ 