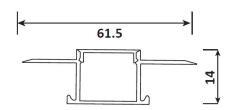

### **SPECIFICATION**

Material : Aluminum LED Profile For Recess Mount

Mounting : Aluminum Mounted on Ceiling Recess

Dimension : W-61.5 X H-14 mm

Operating Temp :  $-40^{\circ}\text{C} \sim +70^{\circ}\text{C}$ 