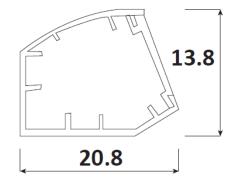

## **SPECIFICATION**

Material : Aluminum 6063 Matte Finish

Mounting : Mounted on Racks and Cupboards

Dimension : W-20.8 X H-13.8 mm

Operating Temp :  $-40^{\circ}\text{C} \sim +70^{\circ}\text{C}$ 

IP Rating : IP 20