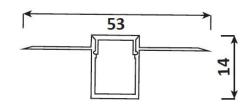

### **SPECIFICATION**

Material : Aluminum LED Profile For Recess Mount

Mounting : Aluminum Mounted on Ceiling Recess

Dimension : W-53 X H-14 mm

Operating Temp :  $-40^{\circ}\text{C} \sim +70^{\circ}\text{C}$ 