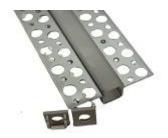

### PRODUCT DESCRIPTION

The profile luminaires bring a unique style with high technology performance. It consists of Aluminium extruded profile with Milky / Clear (PMMA) diffuser. It can be integrated optimally into any concept of Office, House & etc. It is ideal for Recess Mount.

### **SPECIFICATION**

Material : Aluminum LED Profile For Recess Mount

Mounting : Aluminum Mounted on Ceiling Recess

Dimension : W-53 X H-14 mm

Operating Temp :  $-40^{\circ}\text{C} \sim +70^{\circ}\text{C}$ 