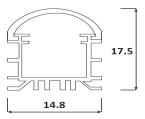

### **SPECIFICATION**

Material : Aluminum 6063 Matte Finish with PMMA Cover

Mounting : Mounted on Surface

Dimension : W-14.8 X H-17.5 mm

Operating Temp :  $-40^{\circ}\text{C} \sim +70^{\circ}\text{C}$ 

IP Rating : IP 20