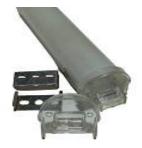

#### PRODUCT DESCRIPTION

The profile luminaires bring a unique style with high technology performance. It consists of Aluminium extruded profile with Milky / Clear (PMMA) diffuser. It can be integrated optimally into any concept of rooms. It is ideal for surface and suspension.

### **SPECIFICATION**

Material : Aluminum Heavy Duty 6063 Matte Finish with PMMA Cover

Mounting : Mounted on Surface

Dimension : W-28 X H-30 mm

Operating Temp :  $-40^{\circ}\text{C} \sim +70^{\circ}\text{C}$ 