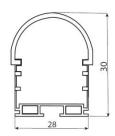

### **SPECIFICATION**

Material : Aluminum Heavy Duty 6063 Matte Finish with PMMA Cover

Mounting : Mounted on Surface

Dimension : W-28 X H-30 mm

Operating Temp :  $-40^{\circ}\text{C} \sim +70^{\circ}\text{C}$ 