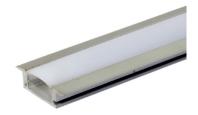

## PRODUCT DESCRIPTION

The profile luminaires bring a unique style with high technology performance. It consists of Aluminium extruded profile with Milky / Clear (PMMA) diffuser. It can be integrated optimally into any concept of rooms.. It is ideal for surface and suspension.

## **SPECIFICATION**

Material : Aluminum Heavy Duty 6063 Matte Finish with PMMA Cover

Mounting : Mounted on Recess

Dimension : W-24.5 X H-9 mm

Operating Temp :  $-40^{\circ}\text{C} \sim +70^{\circ}\text{C}$ 