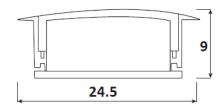

## **SPECIFICATION**

Material : Aluminum Heavy Duty 6063 Matte Finish with PMMA Cover

Mounting : Mounted on Recess

Dimension : W-24.5 X H-9 mm

Operating Temp :  $-40^{\circ}\text{C} \sim +70^{\circ}\text{C}$ 