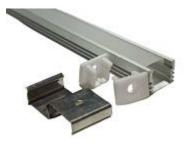

#### **PRODUCT DESCRIPTION**

The profile luminaires bring a unique style with high technology performance. It consists of Aluminium extruded profile with Milky / Clear (PMMA) diffuser. It can be integrated optimally into any concept of rooms. It is ideal for surface and suspension.

#### **SPECIFICATION**

| Material         | : Aluminum Heavy Duty 6063 Matte Finish with | PMMA Cover |
|------------------|----------------------------------------------|------------|
| Mounting         | : Mounted on surface /suspended              |            |
| Dimension        | : W-17 . X H-12 mm                           |            |
| Operating Temp   | : -40°C ~ + 70°C                             |            |
| <b>IP</b> Rating | : IP 20                                      |            |
| Colour           | : Standard natural aluminium.                |            |
|                  | other colours available on request           |            |