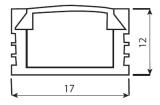

#### **SPECIFICATION**

| Material         | : Aluminum Heavy Duty 6063 Matte Finish with | PMMA Cover |
|------------------|----------------------------------------------|------------|
| Mounting         | : Mounted on surface /suspended              |            |
| Dimension        | : W-17 . X H-12 mm                           |            |
| Operating Temp   | : -40°C ~ + 70°C                             |            |
| <b>IP</b> Rating | : IP 20                                      |            |
| Colour           | : Standard natural aluminium.                |            |
|                  | other colours available on request           |            |